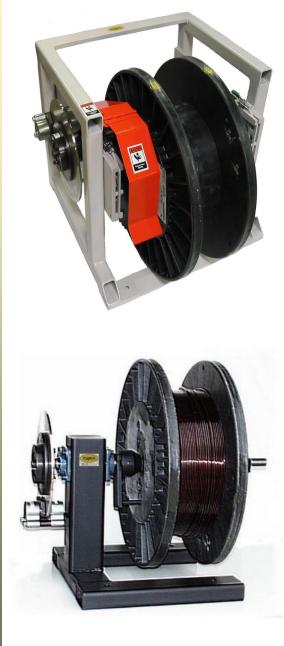

## New Roll In Design

Eliminate the Workers Comp injuries by lifting or handle the heavy wire spools. This new roll in design will accept a 24" and 30" spool, the spool is rolled into place then locked in. The center spindle is bearing mounted providing a very smooth pay out of the wire.

Brake options: Pneumatic Disk or Magnetic Particle Brake. Max Tension: 150 Ft. Lbs. Capable Spool Weight: 500 Lbs. Spool Diameter: 24.0" & 30.0" Accepts Spool I.D.: 1 1/4" & 2 1/2" Weight: 150 Lbs. Dimensions: 26"Wx48"Hx28"L